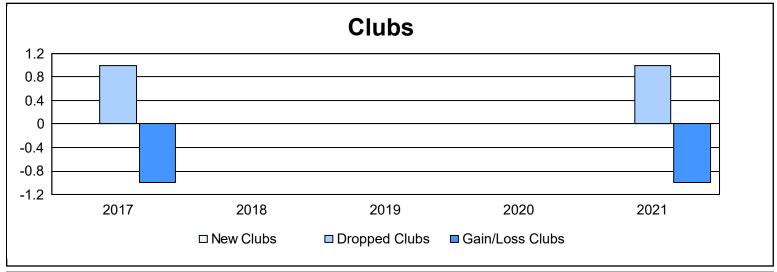

District 14 H As of June 2021 Cumulative

| Year      | New<br>Clubs | Dropped<br>Clubs | Gain/<br>Loss<br>Clubs | New<br>Members | Charter<br>Members | Reinstate<br>Members | Transfer<br>Members | Total<br>Member<br>Added | Total<br>Members<br>Dropped | Gain/<br>Loss<br>Members |
|-----------|--------------|------------------|------------------------|----------------|--------------------|----------------------|---------------------|--------------------------|-----------------------------|--------------------------|
| 2016-2017 | 0            | 1                | -1                     | 36             | 2                  | 6                    | 5                   | 49                       | 102                         | -53                      |
| 2017-2018 | 0            | 0                | 0                      | 51             | 0                  | 5                    | 4                   | 60                       | 78                          | -18                      |
| 2018-2019 | 0            | 0                | 0                      | 47             | 0                  | 1                    | 2                   | 50                       | 71                          | -21                      |
| 2019-2020 | 0            | 0                | 0                      | 37             | 0                  | 1                    | 2                   | 40                       | 51                          | -11                      |
| 2020-2021 | 0            | 1                | -1                     | 32             | 0                  | 0                    | 0                   | 32                       | 86                          | -54                      |
| Average   | 0            | 0                | 0                      | 41             | 0                  | 3                    | 3                   | 46                       | 78                          | -31                      |