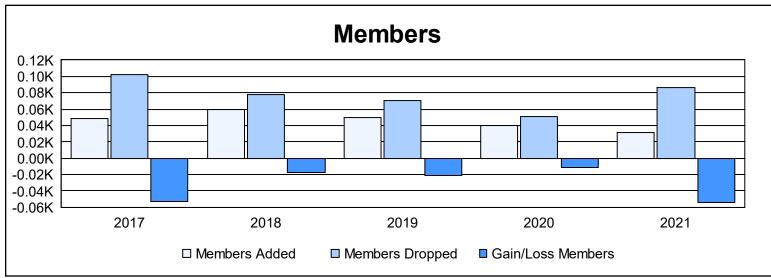

District 14 H As of June 2021 Cumulative

| Year      | New<br>Clubs | Dropped<br>Clubs | Gain/<br>Loss<br>Clubs | New<br>Members | Charter<br>Members | Reinstate<br>Members | Transfer<br>Members | Total<br>Member<br>Added | Total<br>Members<br>Dropped | Gain/<br>Loss<br>Members |
|-----------|--------------|------------------|------------------------|----------------|--------------------|----------------------|---------------------|--------------------------|-----------------------------|--------------------------|
| 2016-2017 | 0            | 1                | -1                     | 36             | 2                  | 6                    | 5                   | 49                       | 102                         | -53                      |
| 2017-2018 | 0            | 0                | 0                      | 51             | 0                  | 5                    | 4                   | 60                       | 78                          | -18                      |
| 2018-2019 | 0            | 0                | 0                      | 47             | 0                  | 1                    | 2                   | 50                       | 71                          | -21                      |
| 2019-2020 | 0            | 0                | 0                      | 37             | 0                  | 1                    | 2                   | 40                       | 51                          | -11                      |
| 2020-2021 | 0            | 1                | -1                     | 32             | 0                  | 0                    | 0                   | 32                       | 86                          | -54                      |
| Average   | 0            | 0                | 0                      | 41             | 0                  | 3                    | 3                   | 46                       | 78                          | -31                      |